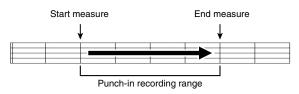

back to jump more quickly to the section you want to re-record.
- 5. To stop punch-in recording, press the (B) (START/STOP) button again.

Anything in the track following the point where you pressed the (B) (START/STOP) button will be retained as-is.

- If you want to delete all of the data in the track following the section you re-recorded with punch-in recording, press the ④ (SONG RECORDER) button in place of the ④ (START/STOP) button above.
- If you want to cancel punch-in recording and retain the original (unedited) track data, hold down the **4** (SONG RECORDER) button until the display exits the punch-in recording screen.

# Specifying the Punch-in Recording Location (Auto Punch-in Recording)

You can use the following procedure to specify a particular range for punch-in recording.



- **1** Enter the Song Recorder record mode.
  - While holding down the (a) (FUNCTION) button, press the (a) (SONG RECORDER) button. This will display the recording setup screen.
- Use the ℬ (<) and ℬ (>) buttons to display "AutoPu.IN", and then use the ֎ (∨, ∧) buttons to select the start measure.
- Use the 

   (<) and 
   <li>(>) buttons to display "AutoPu.OUT", and then use the 

   (∨, ∧) buttons to select the end measure.
- Select the track that contains the range of measures you want to re-record.
  - See step 3 under "Re-recording Part of a Recorder Song (Punch-in Recording)" (page E-39).
- Press the 

   ⊕ (∧) button to turn on auto punch-in recording.
- 6. Press the 
   (START/STOP) button to start playback.
  - Punch in recording will start from the start measure and stop with